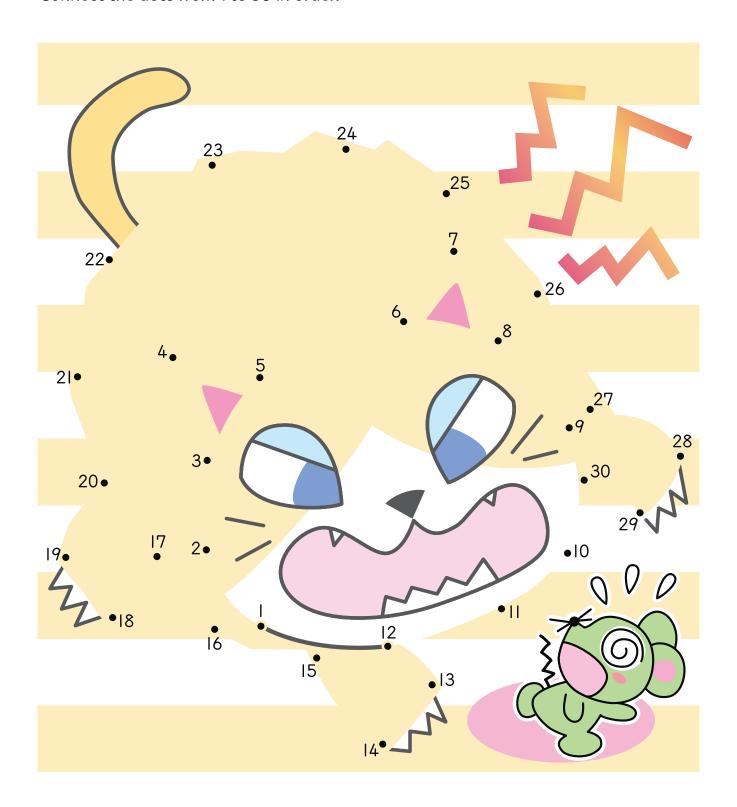

## Let's Find the Matching Picture







Which makeup tray matches the example exactly?
Write a ✓ in the □ below the matching tray.



## Let's Find the Differences

**To Parents:** Ask your child to look carefully at the people and the things in each picture to find the differences between them. (The answers are bucket/pot, sun/balloon, watering can/shovel, bird on the roof, bicycle/unicycle, and socks/hat.)





Find 6 differences between the top and bottom pictures. Draw a around each difference in the bottom picture.



## Let's Find Objects in a Tree







Find 7 birds . Color them all the same color. Then, find 8 shovels . Color them another color.



## Let's Connect the Dots







Connect the dots from 1 to 30 in order.