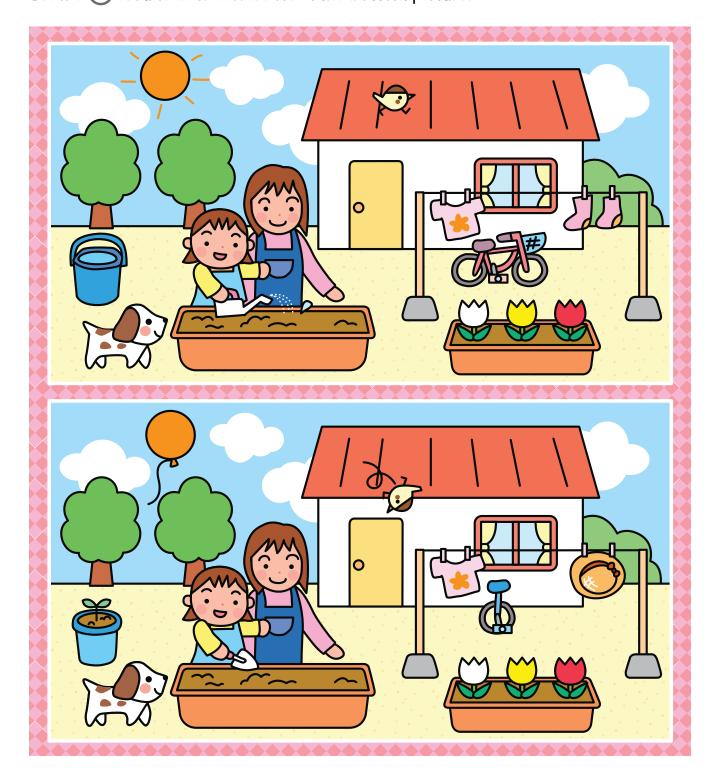

## Let's Find the Differences

**To Parents:** Ask your child to look carefully at the people and the things in each picture to find the differences between them. (The answers are bucket/pot, sun/balloon, watering can/shovel, bird on the roof, bicycle/unicycle, and socks/hat.)

Find 6 differences between the top and bottom pictures. Draw a around each difference in the bottom picture.