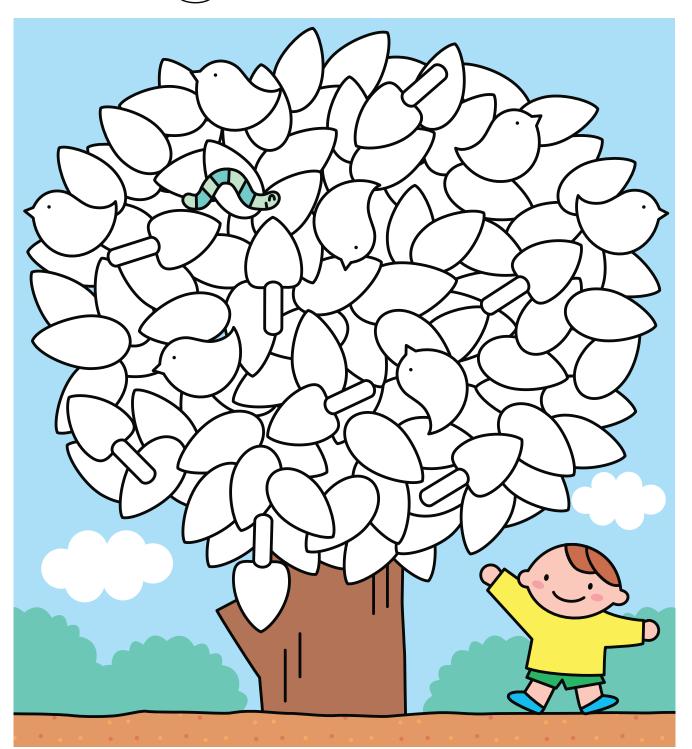

## Let's Find Objects in a Tree

Find 7 birds . Color them all the same color. Then, find 8 shovels . Color them another color.