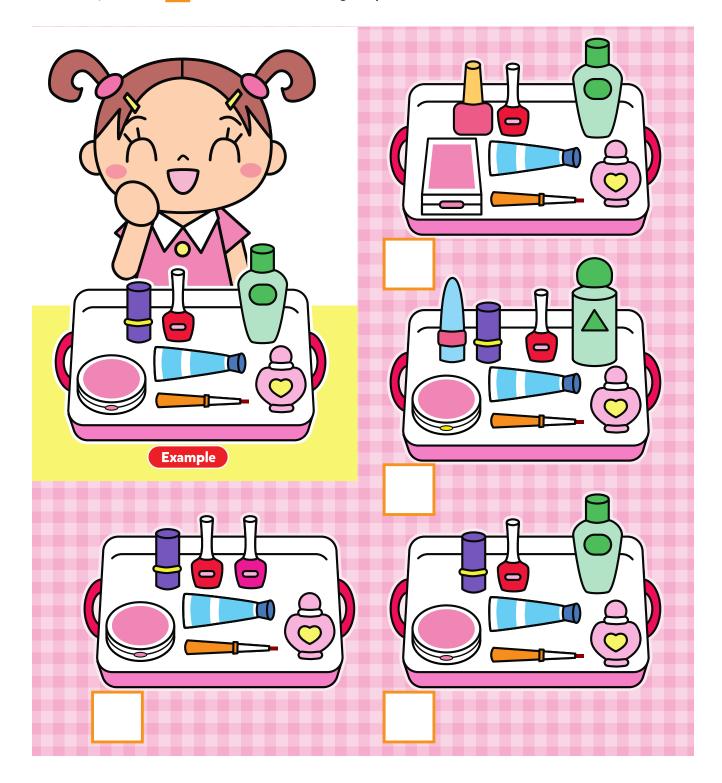

## Let's Find the Matching Picture

Which makeup tray matches the example exactly?
Write a ✓ in the □ below the matching tray.